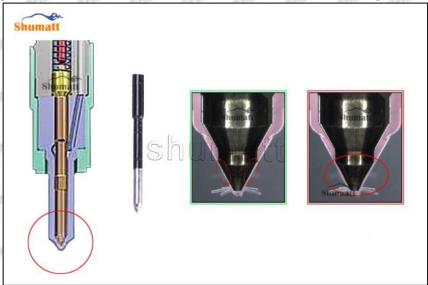

#### 2.2. G3S33 Injector Nozzle Inspection.

(1) Check whether there is deformation, cracking, thread damage, quenching, leakage and rust in the guide sleeve, spring, gasket and tight cap of the nozzle. The tight cap of the nozzle must be replaced after being disassembled for more than 5 times, as shown in the following.

- (2) Replace the tight cap of the nozzle and the copper gasket of the injector nozzle
- (3) Check whether the gap between the nozzle needle and the nozzle shell is within the standard range and whether it reaches the standard for use
- All parts should be examined for wear under a microscope at least 20 times larger
- Nozzle tight cap deformation, cracking, thread damage, quenching, leakage, will lead to black smoke vehicle cap, fuel injector damage.
- Injector opening pressure greater than or less than the specified range may cause injector damage.
- A Failure to replace wearing parts in time during maintenance may lead to fuel injector damage.