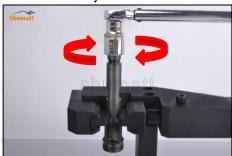

#### 2.4. G3S33 Injector Nozzle's Installation

(1) Tightening torque of injector nozzle

The torque lever and tightening moment specified in the injector maintenance manual must be installed when the injector nozzle is installed. (50Nm)

The tightening torque of the nozzle cap must be installed in accordance with the tightening torque specified in the injector maintenance manual