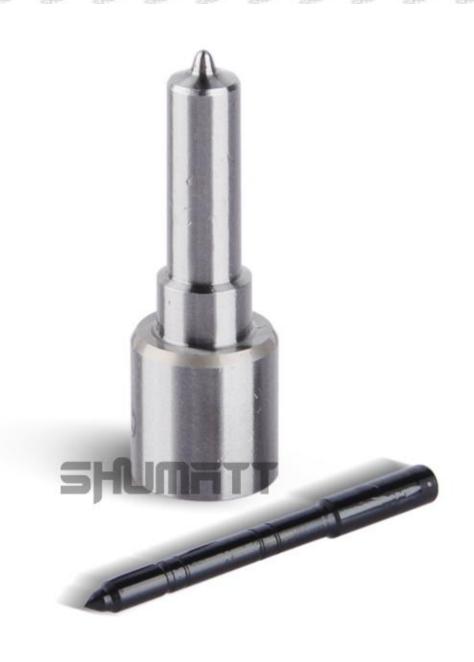

#### 1.1. G3S33 Injector Nozzle's Basic Information

| -AT      | Title | Injector Nozzle G3S33 China made new             | Brand              |
|----------|-------|--------------------------------------------------|--------------------|
| Share A  | SKU1  | G1S80000G3S33                                    | China made new     |
| 1.0      | SKU2  | G1X90000G3S33/G1X9000G3S33DZ                     | XINGMA             |
| NEW YORK | SKU3  | G1Z1700000G3S33/G4Z1700000G3S33                  | LIWEI              |
| 31       | SKU4  | G1HX160000G3S33                                  | Shumatt            |
| ASSETT   | SKU5  | G1Y90000G3S33/G1L1000000G3S33/<br>G1K600000G3S33 | China made neutral |

#### 1.4. G3S33 Injector Nozzle's Specifications and Dimensions Parameters

**Injector Nozzle Size:** 6 cm\*1.5cm \*1.5 cm

Injector Nozzle Barrel Dimensions: 7 cm \*2 cm \*2 cm

Single Injector Nozzle Weight: 0.03kg